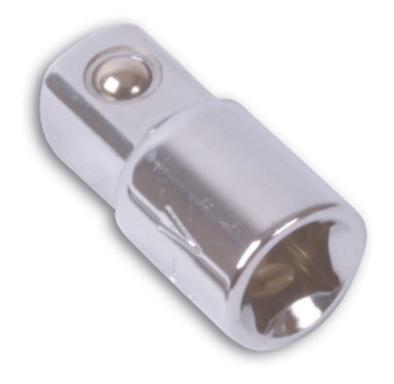

## **Convertor 3/8"D - 1/2"D**

Manufactured from chrome vanadium, this sturdy 3/8" Drive Female to 1/2" Drive Male adapter is an essential part of any vehicle toolkit. It enables flexibility and saves time and effort when working with various sizes of sockets, ratchets, and accessories.

## **Additional Information**

- 3/8"D (F) to 1/2"D (M).
- Features a spring-ball socket retainer.
- Manufactured from chrome vanadium.
- 3 sizes available, please see Part No. 2521 (3/8"D (F) to 1/2"D (M)), 2522 (1/2"D (F) to 3/8"D (M)), 2523 (3/4"D (F) to 1/2"D (M)).